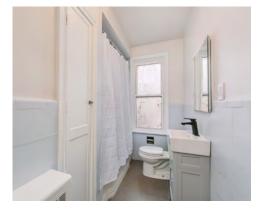

#### **BATHROOM:**

Shared bathroom = 3 to 4 students maximum sharing it / semi private bathroom = 2 students maximum sharing it