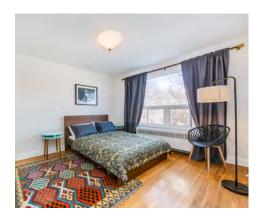

### **BEDROOMS:**

The bedroom contains the following: bed, pillow, beddings, chair, desk, window, closet, safe, and hangers.

#### BED SIZE:

Bedrooms can be equipped with single or double beds depending on the size of the room